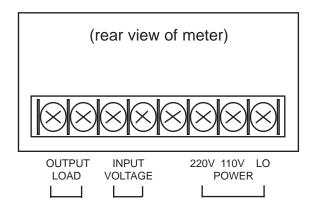

-----------------------------------------------------------------------------------------------------------------------------------------------------------------------|
| Input Burden                                                                               | Voltage Circuit - less than 0.3VA<br>Current Circuit - less than 0.1VA                                                                                                                                      |
| Over Range Indication<br>Operating Temp.<br>Power Supply                                   | Flashing "0000"<br>0 - 60 deg C<br>110/220 VAC +/-10% 50/60 Hz                                                                                                                                              |

### **CONNECTION DIAGRAM**



#### 

1.89



Dimensions in inches (milimeters)

# 4 1/2 DIGIT AC/DC WATT METER

**WM-42**