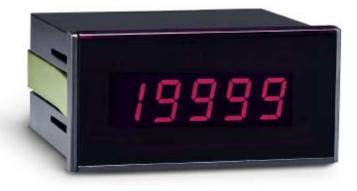

## Digital Panel Instruments

PO Box 292 Dayton OH 45409 ph 877.298.3759 fx 888.202.3936

MODELS

Where:

AC or DC Watts +/- 0.25% Accuracy Bright LED Display 1/8 DIN Panel Mount Screw Terminals Standard 110/220 VAC Power

# 4 1/2 DIGIT AC/DC WATT METER

**WM-42**