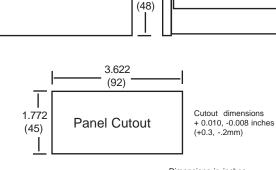

--------------------------------------------------------------------------------------------------------------------------------------------------------|
| Input Burden                                                                               | Voltage Circuit - less than 0.3VA<br>Current Circuit - less than 0.1VA                                                                                                                                      |
| Over Range Indication<br>Operating Temp.<br>Power Supply                                   | Flashing "0000"<br>0 - 60 deg C<br>110/220 VAC +/-10% 50/60 Hz                                                                                                                                              |

### **CONNECTION DIAGRAM**



#### 

1.89



Dimensions in inches (milimeters)

# 4 1/2 DIGIT AC/DC WATT METER

**WM-42**