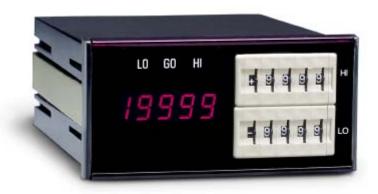

#### SPECIFICATIONS

Display 4 1/2 Digit 0.36" Red LED

Accuracy +/- 0.25%
Sampling Rate 3 Cycles/sec
Input Frequency 0-1KHz
HI & LO Setpoints 0 - 19999

Limit Relay Outputs 125VAC @ 5A, 30VDC @ 5A

Input Voltage Single Phase, 2-wire