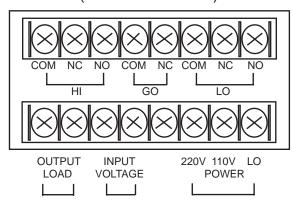

HI & LO Setpoints 0 - 19999

Limit Relay Outputs 125VAC @ 5A, 30VDC @ 5A

Input Voltage Single Phase, 2-wire

Input Overload Voltage - 750V RMS Continuous

Current - 2X rated Continuous 10X rated for 10 sec.

50X rated for 10 sec.

Input Burden Voltage Circuit - less than 0.3VA

Current Circuit - less than 0.1VA

Over Range Indication Flashing "0000" Operating Temp. 0 - 60 deg C

Power Supply 110/220 VAC +/-10% 50/60 Hz

## MODELS

For Direct Load Connections Order Model WMR-42-XY Where:

X= 1 (for 150 VAC) 3 (for 300 VAC) 6 (for 600 VAC)

Y= 1 (for 1 amp) 5 (for 5 amp) 9 (for 10 amp)

For External CT/PT Models Order Model WMR-42-XXX

Where:

XXX = 110 (for 110 VAC PT, 5A CT) 220 (for 220 VAC PT, 5A CT) (Specify CT ratio for scaling display)

### CONNECTION DIAGRAM

(rear view of meter)



# DIMENSIONS



Dimensions in inches (milimeters)

**DUAL LIMIT WATT METER** 

**WMR-42**