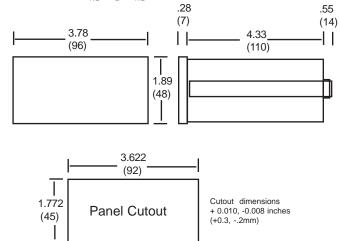

# DIMENSIONS

Dimensions in inches (milimeters)

**DUAL LIMIT WATT METER** 

**WMR-42**